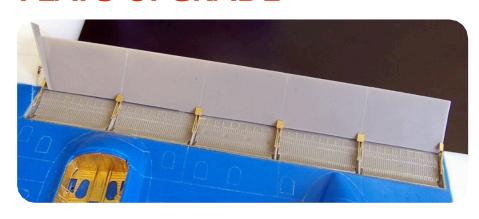

### YOU HAVE BEEN WARNED!



# PLUSMODEL AL7011 "SOME LIKE IT BIG"

LOCKHEED C-121 "WARNING STAR" 1/72

#### This really big model contains:

- Plastic parts by Heller of France, resin cowlings, cooling flaps and exhausts
- PE fret with aerials AND a PE fret with interior details
- Undercarriage upgrade set
- Flap upgrade set
- Tail feather set
- Decals for 4 versions and revised instructions



EC-121Q, 966th AEW & C Squadron, 552nd AEW & CW. 1969





EC-121K, Naval Air Development Centre, 196

RC-121D, 551 AEW & C Squadron, 196



#### **PLASTIC PARTS**















## EC-121 WARNING STAR

Limited edition plus model Scale 1/72

plus model www.plusmodel.cz

#### **RESIN PARTS**



#### **PE PARTS**







#### **DECALS**



#### **UNDERCARRIAGE UPGRADE**





#### **FLAPS UPGRADE**





#### TAIL FEATHERS UPGRADE