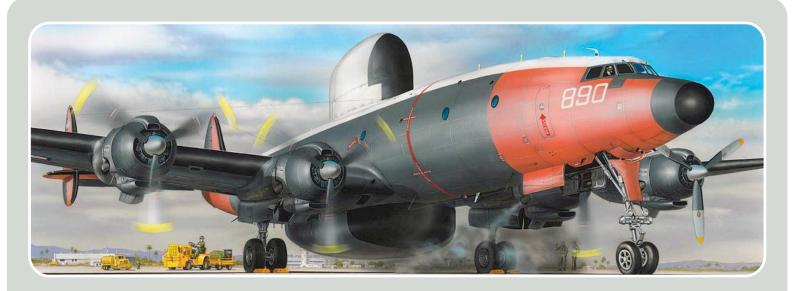

# PLUSMODEL AL7011 "SOME LIKE IT BIG"

LOCKHEED C-121 "WARNING STAR" 1/72

## EC-121 WARNING STAR

Limited edition plus model Scale 1/72

plus model www.plusmodel.cz