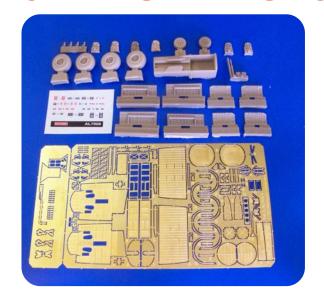

### YOU HAVE BEEN WARNED!



# PLUSMODEL AL7011 "SOME LIKE IT BIG"

LOCKHEED C-121 "WARNING STAR" 1/72

#### This really big model contains:

- Plastic parts by Heller of France, resin cowlings, cooling flaps and exhausts
- PE fret with aerials AND a PE fret with interior details
- Undercarriage upgrade set
- Flap upgrade set
- Tail feather set
- Decals for 4 versions and revised instructions



EC-121Q, 966th AEW & C Squadron, 552nd AEW & CW. 1969





EC-121K, Naval Air Development Centre, 196

RC-121D, 551 AEW & C Squadron, 196



#### **PLASTIC PARTS**















## EC-121 WARNING STAR

Limited edition plus model Scale 1/72

plus model www.plusmodel.cz

#### **RESIN PARTS**



#### **PE PARTS**







#### **DECALS**



#### **UNDERCARRIAGE UPGRADE**





#### **FLAPS UPGRADE**





#### TAIL FEATHERS UPGRADE