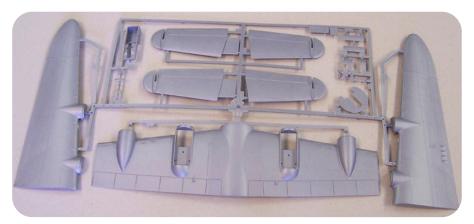

### YOU HAVE BEEN WARNED!



# PLUSMODEL AL7011 "SOME LIKE IT BIG"

LOCKHEED C-121 "WARNING STAR" 1/72

#### This really big model contains:

- Plastic parts by Heller of France, resin cowlings, cooling flaps and exhausts
- PE fret with aerials AND a PE fret with interior details
- Undercarriage upgrade set
- Flap upgrade set
- Tail feather set
- Decals for 4 versions and revised instructions



EC-121Q, 966th AEW & C Squadron, 552nd AEW & CW. 1969





EC-121K, Naval Air Development Centre, 196

RC-121D, 551 AEW & C Squadron, 196



#### **PLASTIC PARTS**















## EC-121 WARNING STAR

Limited edition plus model Scale 1/72

plus model www.plusmodel.cz

#### **RESIN PARTS**



#### **PE PARTS**







#### **DECALS**



#### **UNDERCARRIAGE UPGRADE**





#### **FLAPS UPGRADE**





#### TAIL FEATHERS UPGRADE