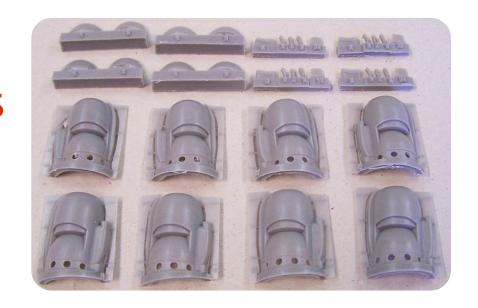

### YOU HAVE BEEN WARNED!



# PLUSMODEL AL7011 "SOME LIKE IT BIG"

LOCKHEED C-121 "WARNING STAR" 1/72

#### This really big model contains:

- Plastic parts by Heller of France, resin cowlings, cooling flaps and exhausts
- PE fret with aerials AND a PE fret with interior details
- Undercarriage upgrade set
- Flap upgrade set
- Tail feather set
- Decals for 4 versions and revised instructions



EC-121Q, 966th AEW & C Squadron, 552nd AEW & CW. 1969





EC-121K, Naval Air Development Centre, 196

RC-121D, 551 AEW & C Squadron, 196



#### **PLASTIC PARTS**















## EC-121 WARNING STAR

Limited edition plus model Scale 1/72

plus model www.plusmodel.cz

#### **RESIN PARTS**



#### **PE PARTS**







#### **DECALS**



#### **UNDERCARRIAGE UPGRADE**





#### **FLAPS UPGRADE**





#### TAIL FEATHERS UPGRADE