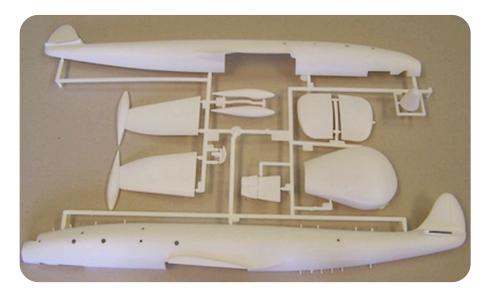

### YOU HAVE BEEN WARNED!



# PLUSMODEL AL7011 "SOME LIKE IT BIG"

LOCKHEED C-121 "WARNING STAR" 1/72

#### This really big model contains:

- Plastic parts by Heller of France, resin cowlings, cooling flaps and exhausts
- PE fret with aerials AND a PE fret with interior details
- Undercarriage upgrade set
- Flap upgrade set
- Tail feather set
- Decals for 4 versions and revised instructions



EC-121Q, 966th AEW & C Squadron, 552nd AEW & CW. 1969





EC-121K, Naval Air Development Centre, 196

RC-121D, 551 AEW & C Squadron, 196



#### **PLASTIC PARTS**















## EC-121 WARNING STAR

Limited edition plus model Scale 1/72

plus model www.plusmodel.cz

#### **RESIN PARTS**



#### **PE PARTS**







#### **DECALS**



#### **UNDERCARRIAGE UPGRADE**





#### **FLAPS UPGRADE**





#### TAIL FEATHERS UPGRADE