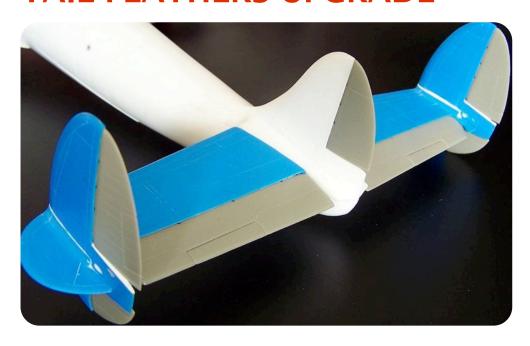

PLUSMODEL AL7011 "SOME LIKE IT BIG"

LOCKHEED C-121 "WARNING STAR" 1/72

#### This really big model contains:

- Plastic parts by Heller of France, resin cowlings, cooling flaps and exhausts
- PE fret with aerials AND a PE fret with interior details
- Undercarriage upgrade set
- Flap upgrade set
- Tail feather set
- Decals for 4 versions and revised instructions



EC-121Q, 966th AEW & C Squadron, 552nd AEW & CW. 1969





EC-121K, Naval Air Development Centre, 196

RC-121D, 551 AEW & C Squadron, 196



#### **PLASTIC PARTS**















## EC-121 WARNING STAR

Limited edition plus model Scale 1/72

plus model www.plusmodel.cz

#### **RESIN PARTS**



#### **PE PARTS**







#### **DECALS**



#### **UNDERCARRIAGE UPGRADE**





#### **FLAPS UPGRADE**





#### TAIL FEATHERS UPGRADE