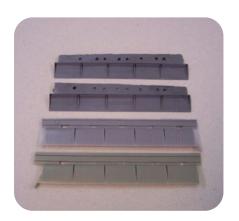

### YOU HAVE BEEN WARNED!



# PLUSMODEL AL7011 "SOME LIKE IT BIG"

LOCKHEED C-121 "WARNING STAR" 1/72

#### This really big model contains:

- Plastic parts by Heller of France, resin cowlings, cooling flaps and exhausts
- PE fret with aerials AND a PE fret with interior details
- Undercarriage upgrade set
- Flap upgrade set
- Tail feather set
- Decals for 4 versions and revised instructions



EC-121Q, 966th AEW & C Squadron, 552nd AEW & CW. 1969





EC-121K, Naval Air Development Centre, 196

RC-121D, 551 AEW & C Squadron, 196



#### **PLASTIC PARTS**















## EC-121 WARNING STAR

Limited edition plus model Scale 1/72

plus model www.plusmodel.cz

#### **RESIN PARTS**



#### **PE PARTS**







#### **DECALS**



#### **UNDERCARRIAGE UPGRADE**





#### **FLAPS UPGRADE**





#### TAIL FEATHERS UPGRADE