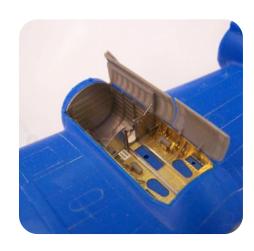

### YOU HAVE BEEN WARNED!



# PLUSMODEL AL7011 "SOME LIKE IT BIG"

LOCKHEED C-121 "WARNING STAR" 1/72

#### This really big model contains:

- Plastic parts by Heller of France, resin cowlings, cooling flaps and exhausts
- PE fret with aerials AND a PE fret with interior details
- Undercarriage upgrade set
- Flap upgrade set
- Tail feather set
- Decals for 4 versions and revised instructions



EC-121Q, 966th AEW & C Squadron, 552nd AEW & CW. 1969





EC-121K, Naval Air Development Centre, 196

RC-121D, 551 AEW & C Squadron, 196



#### **PLASTIC PARTS**















## EC-121 WARNING STAR

Limited edition plus model Scale 1/72

plus model www.plusmodel.cz

#### **RESIN PARTS**



#### **PE PARTS**







#### **DECALS**



#### **UNDERCARRIAGE UPGRADE**





#### **FLAPS UPGRADE**





#### TAIL FEATHERS UPGRADE