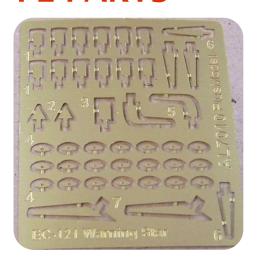

### YOU HAVE BEEN WARNED!



# PLUSMODEL AL7011 "SOME LIKE IT BIG"

LOCKHEED C-121 "WARNING STAR" 1/72

#### This really big model contains:

- Plastic parts by Heller of France, resin cowlings, cooling flaps and exhausts
- PE fret with aerials AND a PE fret with interior details
- Undercarriage upgrade set
- Flap upgrade set
- Tail feather set
- Decals for 4 versions and revised instructions



EC-121Q, 966th AEW & C Squadron, 552nd AEW & CW. 1969





EC-121K, Naval Air Development Centre, 196

RC-121D, 551 AEW & C Squadron, 196



#### **PLASTIC PARTS**















## EC-121 WARNING STAR

Limited edition plus model Scale 1/72

plus model www.plusmodel.cz

#### **RESIN PARTS**



#### **PE PARTS**







#### **DECALS**



#### **UNDERCARRIAGE UPGRADE**





#### **FLAPS UPGRADE**





#### TAIL FEATHERS UPGRADE