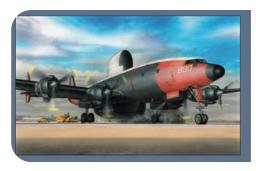

# PLUSMODEL AL7011 "SOME LIKE IT BIG"

LOCKHEED C-121 "WARNING STAR" 1/72

## EC-121 WARNING STAR

Limited edition plus model Scale 1/72

plus model www.plusmodel.cz