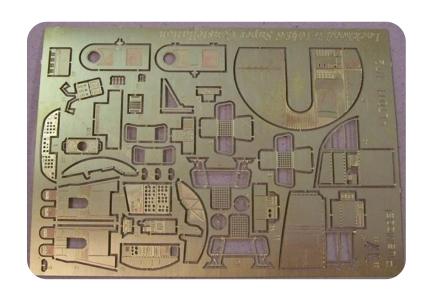

### YOU HAVE BEEN WARNED!



# PLUSMODEL AL7011 "SOME LIKE IT BIG"

LOCKHEED C-121 "WARNING STAR" 1/72

#### This really big model contains:

- Plastic parts by Heller of France, resin cowlings, cooling flaps and exhausts
- PE fret with aerials AND a PE fret with interior details
- Undercarriage upgrade set
- Flap upgrade set
- Tail feather set
- Decals for 4 versions and revised instructions



EC-121Q, 966th AEW & C Squadron, 552nd AEW & CW. 1969





EC-121K, Naval Air Development Centre, 196

RC-121D, 551 AEW & C Squadron, 196



#### **PLASTIC PARTS**















## EC-121 WARNING STAR

Limited edition plus model Scale 1/72

plus model www.plusmodel.cz

#### **RESIN PARTS**



#### **PE PARTS**







#### **DECALS**



#### **UNDERCARRIAGE UPGRADE**





#### **FLAPS UPGRADE**





#### TAIL FEATHERS UPGRADE