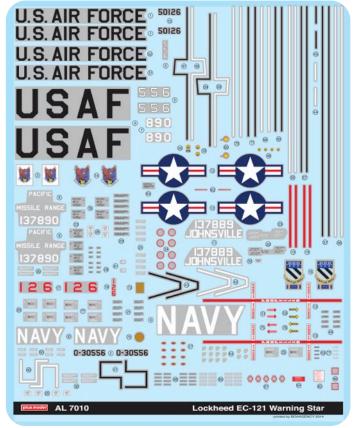

#### **DECALS**

EC-121Q, 966th AEW & C Squadron, 552nd AEW & CW. 1969

EC-121K, Naval Air Development Centre, 196

RC-121D, 551 AEW & C Squadron, 196