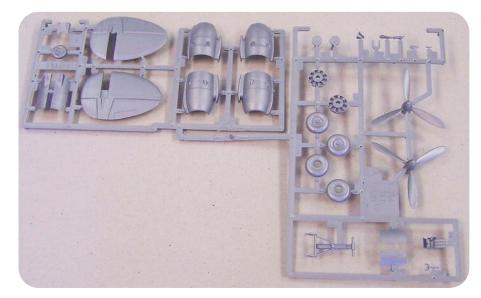

### YOU HAVE BEEN WARNED!



# PLUSMODEL AL7011 "SOME LIKE IT BIG"

LOCKHEED C-121 "WARNING STAR" 1/72

#### This really big model contains:

- Plastic parts by Heller of France, resin cowlings, cooling flaps and exhausts
- PE fret with aerials AND a PE fret with interior details
- Undercarriage upgrade set
- Flap upgrade set
- Tail feather set
- Decals for 4 versions and revised instructions



EC-121Q, 966th AEW & C Squadron, 552nd AEW & CW. 1969





EC-121K, Naval Air Development Centre, 196

RC-121D, 551 AEW & C Squadron, 196



#### **PLASTIC PARTS**















## EC-121 WARNING STAR

Limited edition plus model Scale 1/72

plus model www.plusmodel.cz

#### **RESIN PARTS**



#### **PE PARTS**







#### **DECALS**



#### **UNDERCARRIAGE UPGRADE**





#### **FLAPS UPGRADE**





#### TAIL FEATHERS UPGRADE