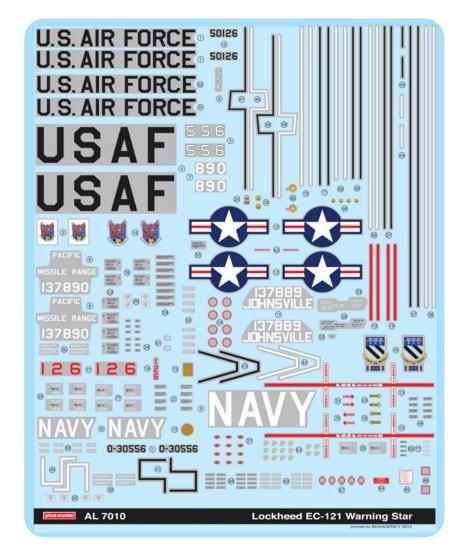

#### This model contains:

- Plastic parts by Heller of France
- Resin cowlings, cooling flaps and exhausts
- PE fret with aerials
- Decals for 4 versions and revised instructions

EC-121Q, 966th AEW & C Squadron, 552nd AEW & CW, 1969

EC-121K, Naval Air Development Centre, 1963

RC-121D, 551 AEW & C Squadron, 1962

#### **PE PARTS**

**DECALS** 