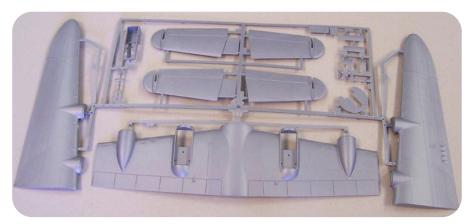

## YOU HAVE BEEN WARNED!



### **PLUSMODEL AL7010 "COMLETE KIT"**

LOCKHEED C-121 "WARNING STAR" 1/72 A COMPLETE MODEL KIT WITH UPGRADES

#### This model contains:

- Plastic parts by Heller of France
- Resin cowlings, cooling flaps and exhausts
- PE fret with aerials
- Decals for 4 versions and revised instructions







EC-121Q, 966th AEW & C Squadron, 552nd AEW & CW, 1969

EC-121K, Naval Air Development Centre, 1963

RC-121D, 551 AEW & C Squadron, 1962



#### **PLASTIC PARTS**















# EC-121 WARNING STAR

Limited edition plus model Scale 1/72

plus model www.plusmodel.cz

#### **RESIN PARTS**





#### **PE PARTS**



**DECALS**