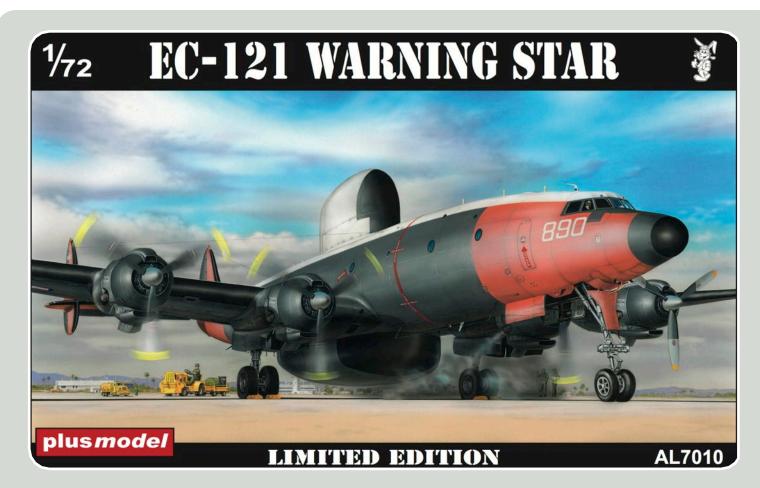

### **PLUSMODEL AL7010 "COMLETE KIT"**

LOCKHEED C-121 "WARNING STAR" 1/72 A COMPLETE MODEL KIT WITH UPGRADES

# EC-121 WARNING STAR

Limited edition plus model Scale 1/72

plus model www.plusmodel.cz