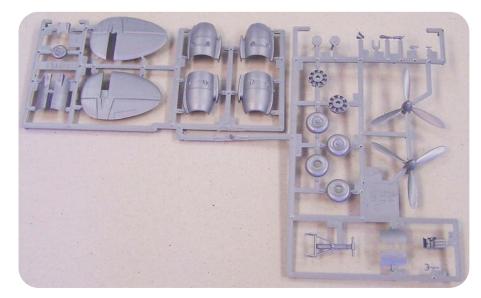

## YOU HAVE BEEN WARNED!



### **PLUSMODEL AL7010 "COMLETE KIT"**

LOCKHEED C-121 "WARNING STAR" 1/72 A COMPLETE MODEL KIT WITH UPGRADES

#### This model contains:

- Plastic parts by Heller of France
- Resin cowlings, cooling flaps and exhausts
- PE fret with aerials
- Decals for 4 versions and revised instructions







EC-121Q, 966th AEW & C Squadron, 552nd AEW & CW, 1969

EC-121K, Naval Air Development Centre, 1963

RC-121D, 551 AEW & C Squadron, 1962



#### **PLASTIC PARTS**















# EC-121 WARNING STAR

Limited edition plus model Scale 1/72

plus model www.plusmodel.cz

#### **RESIN PARTS**





#### **PE PARTS**



**DECALS**