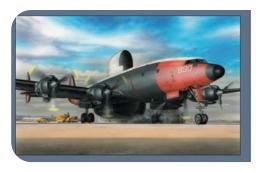

# EC-121 WARNING STAR

Limited edition plus model Scale 1/72

plus model www.plusmodel.cz