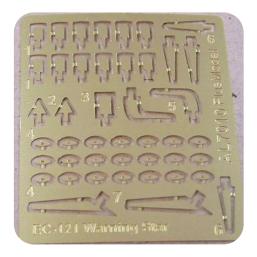

## YOU HAVE BEEN WARNED!



### **PLUSMODEL AL7010 "COMLETE KIT"**

LOCKHEED C-121 "WARNING STAR" 1/72 A COMPLETE MODEL KIT WITH UPGRADES

#### This model contains:

- Plastic parts by Heller of France
- Resin cowlings, cooling flaps and exhausts
- PE fret with aerials
- Decals for 4 versions and revised instructions







EC-121Q, 966th AEW & C Squadron, 552nd AEW & CW, 1969

EC-121K, Naval Air Development Centre, 1963

RC-121D, 551 AEW & C Squadron, 1962



#### **PLASTIC PARTS**















# EC-121 WARNING STAR

Limited edition plus model Scale 1/72

plus model www.plusmodel.cz

#### **RESIN PARTS**





#### **PE PARTS**



**DECALS**