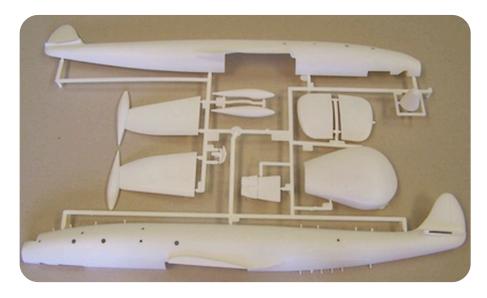

## YOU HAVE BEEN WARNED!



### **PLUSMODEL AL7010 "COMLETE KIT"**

LOCKHEED C-121 "WARNING STAR" 1/72 A COMPLETE MODEL KIT WITH UPGRADES

#### This model contains:

- Plastic parts by Heller of France
- Resin cowlings, cooling flaps and exhausts
- PE fret with aerials
- Decals for 4 versions and revised instructions







EC-121Q, 966th AEW & C Squadron, 552nd AEW & CW, 1969

EC-121K, Naval Air Development Centre, 1963

RC-121D, 551 AEW & C Squadron, 1962



#### **PLASTIC PARTS**















# EC-121 WARNING STAR

Limited edition plus model Scale 1/72

plus model www.plusmodel.cz

#### **RESIN PARTS**





#### **PE PARTS**



**DECALS**