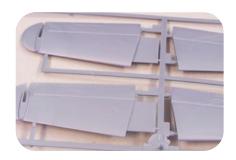

## YOU HAVE BEEN WARNED!



### **PLUSMODEL AL7010 "COMLETE KIT"**

LOCKHEED C-121 "WARNING STAR" 1/72 A COMPLETE MODEL KIT WITH UPGRADES

#### This model contains:

- Plastic parts by Heller of France
- Resin cowlings, cooling flaps and exhausts
- PE fret with aerials
- Decals for 4 versions and revised instructions







EC-121Q, 966th AEW & C Squadron, 552nd AEW & CW, 1969

EC-121K, Naval Air Development Centre, 1963

RC-121D, 551 AEW & C Squadron, 1962



#### **PLASTIC PARTS**















# EC-121 WARNING STAR

Limited edition plus model Scale 1/72

plus model www.plusmodel.cz

#### **RESIN PARTS**





#### **PE PARTS**



**DECALS**