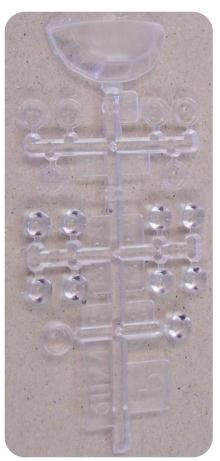

## YOU HAVE BEEN WARNED!



### **PLUSMODEL AL7010 "COMLETE KIT"**

LOCKHEED C-121 "WARNING STAR" 1/72 A COMPLETE MODEL KIT WITH UPGRADES

#### This model contains:

- Plastic parts by Heller of France
- Resin cowlings, cooling flaps and exhausts
- PE fret with aerials
- Decals for 4 versions and revised instructions







EC-121Q, 966th AEW & C Squadron, 552nd AEW & CW, 1969

EC-121K, Naval Air Development Centre, 1963

RC-121D, 551 AEW & C Squadron, 1962



#### **PLASTIC PARTS**















# EC-121 WARNING STAR

Limited edition plus model Scale 1/72

plus model www.plusmodel.cz

#### **RESIN PARTS**





#### **PE PARTS**



**DECALS**