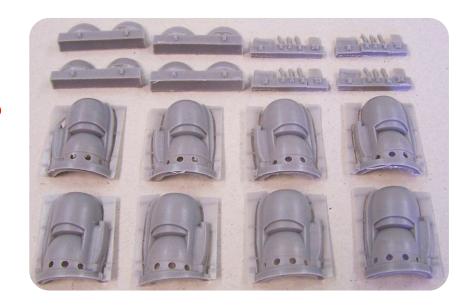

## YOU HAVE BEEN WARNED!



### **PLUSMODEL AL7010 "COMLETE KIT"**

LOCKHEED C-121 "WARNING STAR" 1/72 A COMPLETE MODEL KIT WITH UPGRADES

#### This model contains:

- Plastic parts by Heller of France
- Resin cowlings, cooling flaps and exhausts
- PE fret with aerials
- Decals for 4 versions and revised instructions







EC-121Q, 966th AEW & C Squadron, 552nd AEW & CW, 1969

EC-121K, Naval Air Development Centre, 1963

RC-121D, 551 AEW & C Squadron, 1962



#### **PLASTIC PARTS**















# EC-121 WARNING STAR

Limited edition plus model Scale 1/72

plus model www.plusmodel.cz

#### **RESIN PARTS**





#### **PE PARTS**



**DECALS**