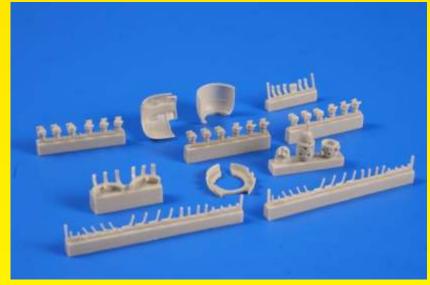

## A6M5 Zero – Engine set for Tamiya kit

Scale 1/72

Set contains complete Nakajima Sakae 21 engine installation for late version of the most famous Japanese naval fighter plane of the Second World War. The open engine compartment installation consists of detailed cast resin engine, engine bulkhead, bearers, exhausts and appropriate covers. Contains also coloured photo etches.