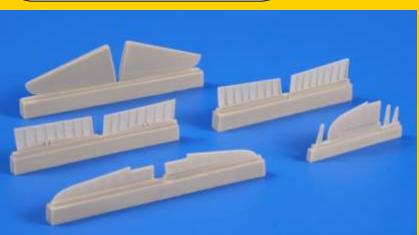

## Typhoon Mk.I – Control surfaces set for Airfix kit

This detailed set contains landing flaps and new tail planes with separated elevators that can be attached in up or down position. The British WW2 fighter made itself famous in the interceptor role against German figher-bombers and is known also for anti-ground attacks in occupied France.

**GB/WWII** 

B.C. 8595593120843

7283