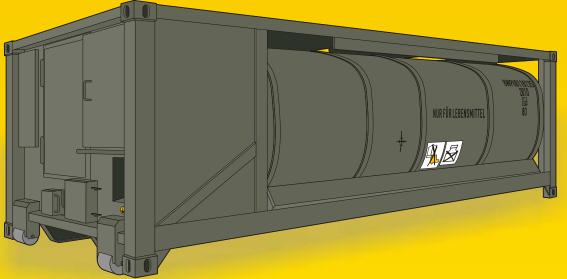

### Multi Water Tank Container, 10 m<sup>3</sup> - full resin kit

Scale 1/72

Full resin kit of 10 cubic meter drinking water container that is being used in military and humanitarian missions in Europe or Afghanistan. The front, roof, top frame with walk-sheets and control box are to be attached to the tank. The set contains decal sheet.

Germany / Modern

#### B.C. 8595593120904

| 7112 Multi Water Tank<br>estainer , 10 m3 Pt.2 | 15<br>BWPU 011 893 5<br>28T0<br>16<br>BWPU 011 900 0<br>28T0<br>17<br>BWPU 012 719 9 | BWPU 011 893 5<br>BWPU 011 893 5<br>BWPU 011 893 5<br>BWPU 011 893 5 | BWPU 011 900 00 14 BWPU 012 719 58 BWPU 011 900 00 14 BWPU 012 719 58 BWPU 011 900 00 14 BWPU 012 719 58 BWPU 011 900 00 14 BWPU 012 719 58 BWPU 012 719 58 144 |
|------------------------------------------------|--------------------------------------------------------------------------------------|----------------------------------------------------------------------|-----------------------------------------------------------------------------------------------------------------------------------------------------------------|
| Son S                                          | BWPU 012 719 9<br>28T0                                                               | BWPU 011 893 5                                                       | BWPU 011 900 0 14 BWPU 012 719 9                                                                                                                                |