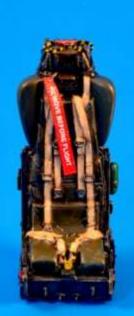

03/2014

MPM Production Ltd., Mezilesí 718, 193 00, Praha 9, Czech Republic tel.: +420 281 923 909 fax: +420 281 923 910 e-mail: cmk@mpm.cz official website and e-shop: www. cmkkits.com

ITEM 5085

MB.GQ-7A Ejection seat (European F-104G) for Has./Rev./lta.kit

Scale 1/32

Set contains completely new Martin Baker MB.GQ-7A ejection seat used in F-104G airplanes of European AF (Germany, Italy...). This set contains coloured photo etches.

Germany, Italy / Modern

B.C. 8595593120836