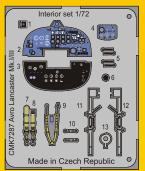

#### B.C. 8595593120874

page 3 **CMK NEWS 03/2014** 

7287

## Avro Lancaster Mk.I/III – Interior set for Airfix kit

Scale 1/72

Detailed set with new cockpit floor, seats, radio set, rudder pedal assembly, control column, instrument panel and other parts. Avro Lancaster was wide-spread four-engine WW2 RAF bomber. The set contains colour photo etches.

**GB/WWII** 

7288