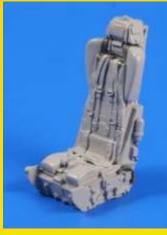

03/2014

MPM Production Ltd., Mezilesí 718, 193 00, Praha 9, Czech Republic tel.: +420 281 923 909 fax: +420 281 923 910 e-mail: cmk@mpm.cz official website and e-shop: www. cmkkits.com

ITEM 5085

MB.GQ-7A Ejection seat (European F-104G) for Has./Rev./lta.kit

Scale 1/32

Set contains completely new Martin Baker MB.GQ-7A ejection seat used in F-104G airplanes of European AF (Germany, Italy...). This set contains coloured photo etches.

Germany, Italy / Modern

B.C. 8595593120836