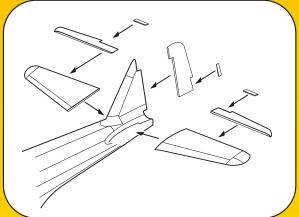

## Typhoon Mk.I – Control surfaces set for Airfix kit

This detailed set contains landing flaps and new tail planes with separated elevators that can be attached in up or down position. The British WW2 fighter made itself famous in the interceptor role against German figher-bombers and is known also for anti-ground attacks in occupied France.

**GB/WWII** 

B.C. 8595593120843

7283