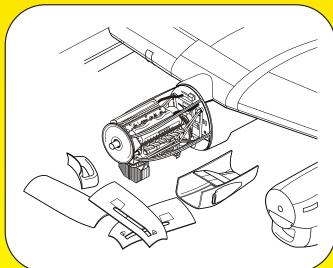

# Avro Lancaster Mk.I/III – Engine set for Airfix kit

Scale **1/72** 

Detailed set containing port inner engine installation with the cowlings, bearers, exhausts, engine bulkhead and the radiators. Avro Lancaster was wide-spread four-engine WW2 RAF bomber. The set contains colour photo etches.

**GB/WWII** 