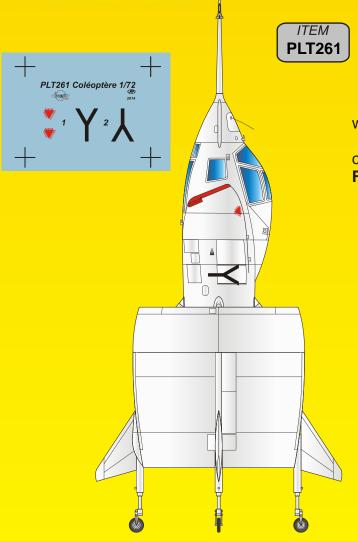

C-450 Coléoptère full resin kit

Scale 1/72

Full resin kit of prototype of French jet VTOL plane with annular wing.

The model consists of resin parts, vacuum formed clear parts, white-metal u/c legs and decals.

France/post WWII

**CMK NEWS 03/2014** page 5 Q72 199