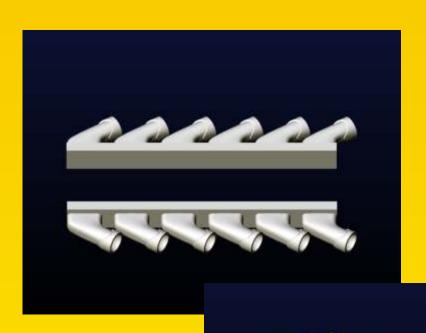

# Seafire FR.47 – Exhausts for Special Hobby kit

Set contains completely new and highly detailed exhausts. Seafire Mk.47 was post-war version of British carrier fighter plane and saw action over Korea.

GB / post WWII and Korean War

B.C. 8595593120928

CMK NEWS 03/2014 page 6