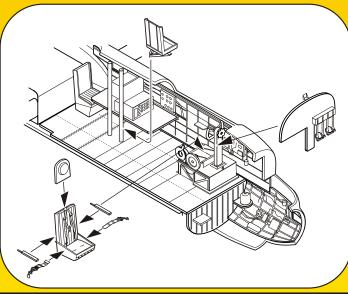

## Avro Lancaster Mk.I/III – Interior set for Airfix kit

Scale 1/72

Detailed set with new cockpit floor, seats, radio set, rudder pedal assembly, control column, instrument panel and other parts. Avro Lancaster was wide-spread four-engine WW2 RAF bomber. The set contains colour photo etches.

**GB/WWII** 

7288