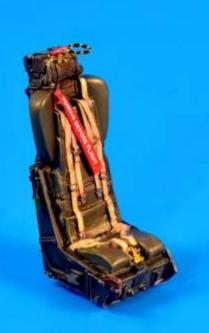

03/2014

MPM Production Ltd., Mezilesí 718, 193 00, Praha 9, Czech Republic tel.: +420 281 923 909 fax: +420 281 923 910 e-mail: cmk@mpm.cz official website and e-shop: www. cmkkits.com

ITEM 5085

MB.GQ-7A Ejection seat (European F-104G) for Has./Rev./lta.kit

Scale 1/32

Set contains completely new Martin Baker MB.GQ-7A ejection seat used in F-104G airplanes of European AF (Germany, Italy...). This set contains coloured photo etches.

Germany, Italy / Modern

B.C. 8595593120836