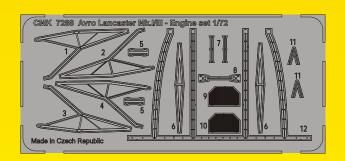

# Avro Lancaster Mk.I/III – Engine set for Airfix kit

Scale **1/72** 

Detailed set containing port inner engine installation with the cowlings, bearers, exhausts, engine bulkhead and the radiators. Avro Lancaster was wide-spread four-engine WW2 RAF bomber. The set contains colour photo etches.

**GB/WWII** 