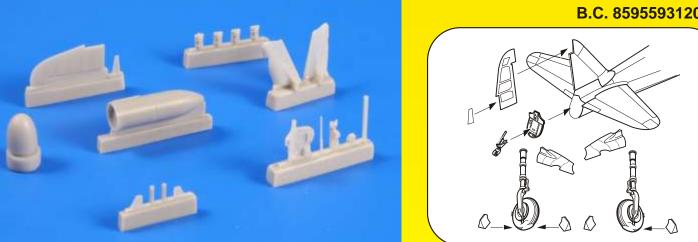

ITEM 7286

### A6M5 Zero - Exterior set for Tamiya kit

Scale 1/72

Detailed set enabling to expose the tailwheel mechanism, to attach the rudder in deflected position and assembly the model with the ventral auxiliary tank. The set contains detachable rear part of the fuselage, new tailwheel leg attachment, tailwheel, bulkhead, new rudder with separated trim tab, wheel chocks and new ventral auxiliary fuel tank of different type for the most famous Japanese naval fighter plane of the Second World War.