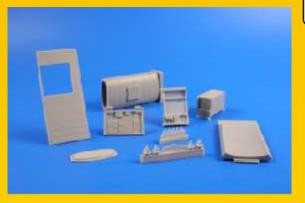

03/2014

MPM Production Ltd., Mezilesí 718, 193 00, Praha 9, Czech Republic tel.: +420 281 923 909 fax: +420 281 923 910 e-mail: cmk@mpm.cz official website and e-shop: www. cmkkits.com

ITEM 5085

MB.GQ-7A Ejection seat (European F-104G) for Has./Rev./lta.kit

Scale 1/32

Set contains completely new Martin Baker MB.GQ-7A ejection seat used in F-104G airplanes of European AF (Germany, Italy...). This set contains coloured photo etches.

Germany, Italy / Modern

B.C. 8595593120836