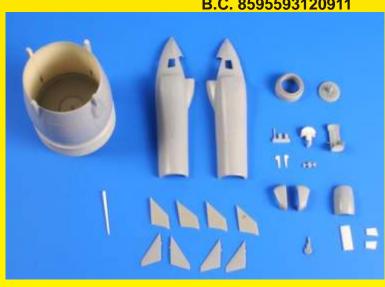

03/2014

MPM Production Ltd., Mezilesí 718, 193 00, Praha 9, Czech Republic tel.: +420 281 923 909 fax: +420 281 923 910 e-mail: cmk@mpm.cz official website and e-shop: www. cmkkits.com

ITEM 5085

MB.GQ-7A Ejection seat (European F-104G) for Has./Rev./lta.kit

Scale 1/32

Set contains completely new Martin Baker MB.GQ-7A ejection seat used in F-104G airplanes of European AF (Germany, Italy...). This set contains coloured photo etches.

Germany, Italy / Modern

B.C. 8595593120836