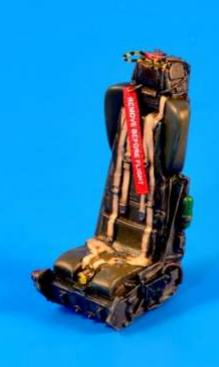

03/2014

MPM Production Ltd., Mezilesí 718, 193 00, Praha 9, Czech Republic tel.: +420 281 923 909 fax: +420 281 923 910 e-mail: cmk@mpm.cz official website and e-shop: www. cmkkits.com

ITEM 5085

MB.GQ-7A Ejection seat (European F-104G) for Has./Rev./lta.kit

Scale 1/32

Set contains completely new Martin Baker MB.GQ-7A ejection seat used in F-104G airplanes of European AF (Germany, Italy...). This set contains coloured photo etches.

Germany, Italy / Modern

B.C. 8595593120836