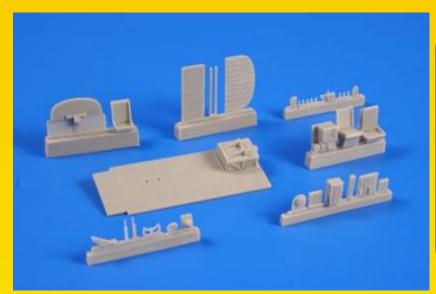

# Avro Lancaster Mk.I/III – Engine set for Airfix kit

Scale **1/72** 

Detailed set containing port inner engine installation with the cowlings, bearers, exhausts, engine bulkhead and the radiators. Avro Lancaster was wide-spread four-engine WW2 RAF bomber. The set contains colour photo etches.

**GB/WWII** 

#### B.C. 8595593120898

CMK NEWS 03/2014 page 4

ITEM **MV 112** 