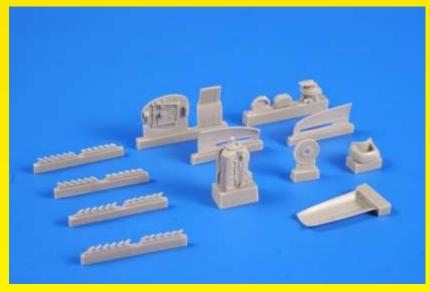

# Avro Lancaster Mk.I/III – Engine set for Airfix kit

Scale **1/72** 

Detailed set containing port inner engine installation with the cowlings, bearers, exhausts, engine bulkhead and the radiators. Avro Lancaster was wide-spread four-engine WW2 RAF bomber. The set contains colour photo etches.

**GB/WWII** 