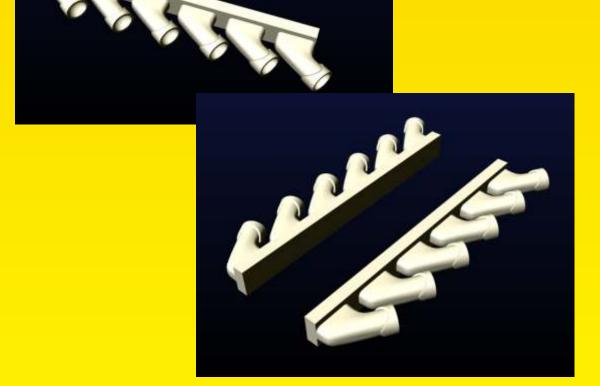

# Seafire FR.47 – Exhausts for Special Hobby kit

Set contains completely new and highly detailed exhausts. Seafire Mk.47 was post-war version of British carrier fighter plane and saw action over Korea.

GB / post WWII and Korean War

B.C. 8595593120928

CMK NEWS 03/2014 page 6