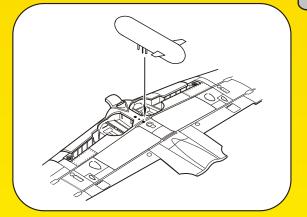

C-450 Coléoptère full resin kit

Scale 1/72

Full resin kit of prototype of French jet VTOL plane with annular wing.

The model consists of resin parts, vacuum formed clear parts, white-metal u/c legs and decals.

France/post WWII

**CMK NEWS 03/2014** page 5 Q72 199