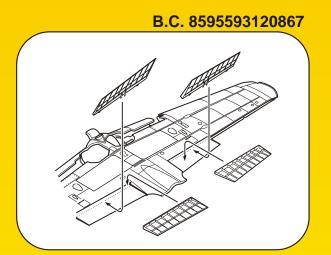

### Multi Water Tank Container, 10 m<sup>3</sup> - full resin kit

Scale 1/72

Full resin kit of 10 cubic meter drinking water container that is being used in military and humanitarian missions in Europe or Afghanistan. The front, roof, top frame with walk-sheets and control box are to be attached to the tank. The set contains decal sheet.

Germany / Modern

#### B.C. 8595593120904

| 7112 Multi Water Tank<br>estainer , 10 m3 Pt.2 | 15<br>BWPU 011 893 5<br>28T0<br>16<br>BWPU 011 900 0<br>28T0<br>17<br>BWPU 012 719 9 | BWPU 011 893 5<br>BWPU 011 893 5<br>BWPU 011 893 5<br>BWPU 011 893 5 | BWPU 011 900 00 14 BWPU 012 719 58 BWPU 011 900 00 14 BWPU 012 719 58 BWPU 011 900 00 14 BWPU 012 719 58 BWPU 011 900 00 14 BWPU 012 719 58 BWPU 012 719 58 144 |
|------------------------------------------------|--------------------------------------------------------------------------------------|----------------------------------------------------------------------|-----------------------------------------------------------------------------------------------------------------------------------------------------------------|
| Son S                                          | BWPU 012 719 9<br>28T0                                                               | BWPU 011 893 5                                                       | BWPU 011 900 0 14 BWPU 012 719 9                                                                                                                                |