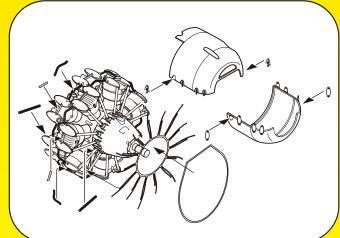

## A6M5 Zero – Engine set for Tamiya kit

Scale 1/72

Set contains complete Nakajima Sakae 21 engine installation for late version of the most famous Japanese naval fighter plane of the Second World War. The open engine compartment installation consists of detailed cast resin engine, engine bulkhead, bearers, exhausts and appropriate covers. Contains also coloured photo etches.