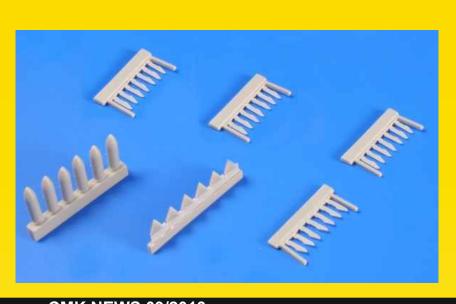

### WW II Japanese Navy 250kg bomb Type 98 (6 pcs.)

Scale **1/72** 

Set contains six WW II Imperial Japanese Navy 250 Kg bombs Type 98. These bombs were commonly carried by carrier based bombers, land based multi-engined bombers as so the special attack units' aircraft. Set contains photo-etched parts. **Japan, WWII** 