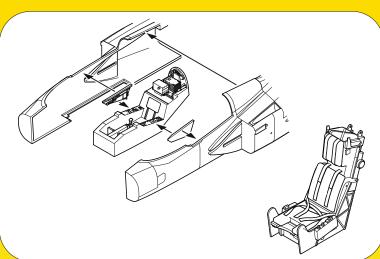

#### JAS-39A/C Gripen – Interior set for KittyHawk kit

Scale **1/48** 

Set contains completely new cockpit including side walls, ejector seat, instrument panel, colored photo-etched parts and other details for modern, multi purpose jet aircraft used by Swedish, Hungarian, Thai, Czech and South African air forces. According to the instrument panel, ejector seat the kit corresponds to the "C" version. Therefore our set focuses on "C" version only. Version "A" would need conversion parts.