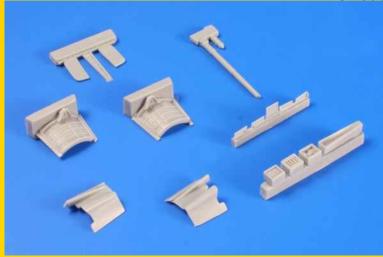

#### JAS-39A/C Gripen – Interior set for KittyHawk kit

Scale **1/48** 

Set contains completely new cockpit including side walls, ejector seat, instrument panel, colored photo-etched parts and other details for modern, multi purpose jet aircraft used by Swedish, Hungarian, Thai, Czech and South African air forces. According to the instrument panel, ejector seat the kit corresponds to the "C" version. Therefore our set focuses on "C" version only. Version "A" would need conversion parts.