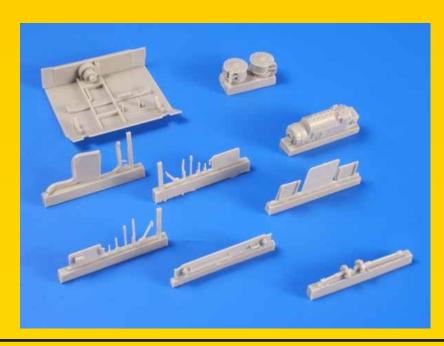

#### 8046 Pz.Kpfw IV – Driver's set for Tamiya kit

Scale **1/48** 

Set contains highly detailed driver's compartment including new floor, transmission, steering controls, seats and dashboard and particular hatches for Pz.IV, the most common WW II Wehrmacht tank. Set contains color photo-etched parts.

Germany, WWII

1TEM **8047** 