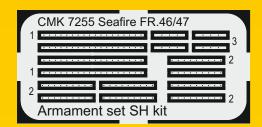

#### Seafire FR.46/47 – Armament set for Special Hobby kit

Scale **1/72** 

Set contains highly detailed and opened weapon and ammo bays for both wing halves. The weapons as so the bays are cast separately. The photo-etched fret contains bays' fastening rims.

UK, post WWII / Korean War

1TEM **7258** 