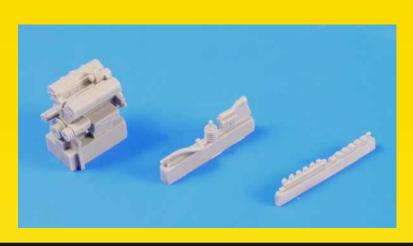

#### Maybach HL 120 TRM – WW II German tank engine

Scale 1/48

Set contains highly detailed WW II German engine. Maybach HL120 TRM was one of the widely used tank engines during WW II (Pz.III and Pz.IV and their subsequent versions). **Germany, WWII** 