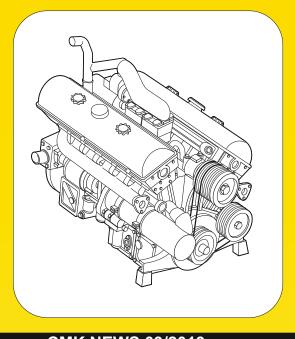

#### Maybach HL 120 TRM – WW II German tank engine

Scale 1/48

Set contains highly detailed WW II German engine. Maybach HL120 TRM was one of the widely used tank engines during WW II (Pz.III and Pz.IV and their subsequent versions). **Germany, WWII** 