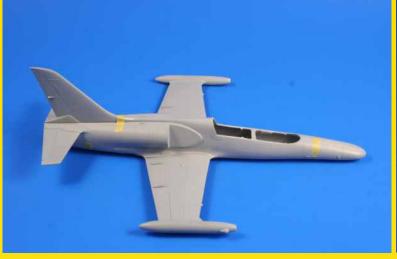

# NEVIS 09/2013

ITEM
PLT149

L-159A Alca "Czech Light Attack Jet" Full resin Kit Scale **1/48** 

Full resin kit of a modern Czech subsonic attack aircraft. The kit contains highly detailed resin parts, white metal undercarriage legs, photo-etched parts, vacu formed canopies, all lights cast from clear resin and decals for two Czech Army Air Force aircraft.