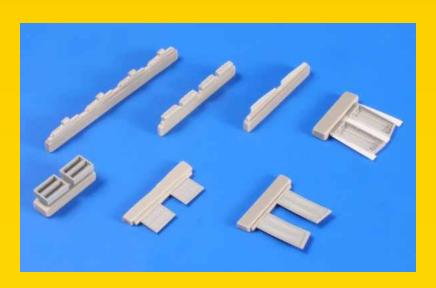

#### . \$7/\$\forall Armament set Seafire FR for Airfix kit

Scale **1/48** 

Set contains highly detailed and opened weapon and ammo bays for both wing halves. The weapons as so the bays are cast separately. The photo-etched fret contains bays' fastening rims.

UK, post WWII / Korean War

Price: 5,50 EUR

CMK 4299 Seafire FR.46/47

1TEM **4301** 