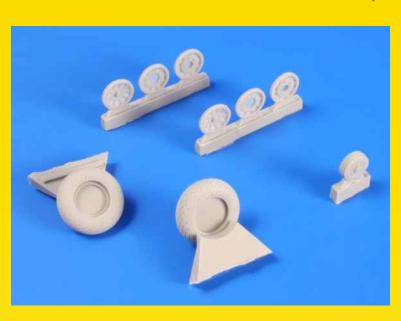

#### JAS-39A/C Gripen – Undercarriage set for KittyHawk kit

Scale **1/48** 

Set contains highly detailed undercarriage bays with particular covers for modern, multi purpose jet aircraft used by Swedish, Hungarian, Thai, Czech and South African air forces.

Sweden, modern

Price: 3,90 EUR