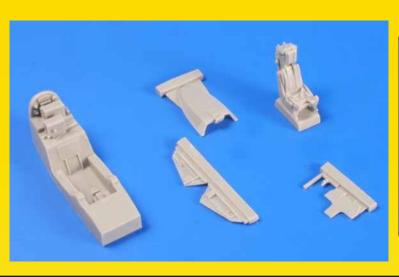

#### JAS-39A/C Gripen – Interior set for KittyHawk kit

Scale **1/48** 

Set contains completely new cockpit including side walls, ejector seat, instrument panel, colored photo-etched parts and other details for modern, multi purpose jet aircraft used by Swedish, Hungarian, Thai, Czech and South African air forces. According to the instrument panel, ejector seat the kit corresponds to the "C" version. Therefore our set focuses on "C" version only. Version "A" would need conversion parts.