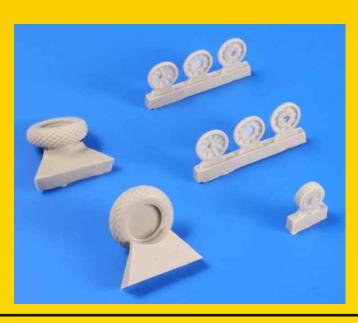

## P-51D Mustang Wheels (Diamond Tread Pattern) for Dragon/Tamiya/Trumpeter

Scale **1/32** 

Set contains completely new main landing gear wheels with Diamond Tread Pattern, separately cast wheel discs correspond with particular kit producer's gear legs (Dragon, Trumpeter, Tamiya) since each producer's leg features specific pin.

USA, WWII

Q32 184

## P-51D Mustang Wheels (Diamond and Hole Tread Pattern) for Dragon/Tamiya/Trumpeter)

Scale **1/32** 

Set contains completely new main landing gear wheels with Diamond and Hole Tread Pattern, separately cast wheel discs correspond with particular kit producer's gear legs (Dragon, Trumpeter, Tamiya) since each producer's leg features specific pin.

**USA, WWII** 