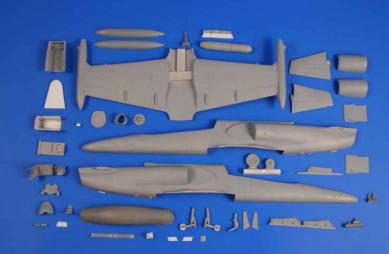

# NEVIS 09/2013

ITEM
PLT149

L-159A Alca "Czech Light Attack Jet" Full resin Kit Scale **1/48** 

Full resin kit of a modern Czech subsonic attack aircraft. The kit contains highly detailed resin parts, white metal undercarriage legs, photo-etched parts, vacu formed canopies, all lights cast from clear resin and decals for two Czech Army Air Force aircraft.