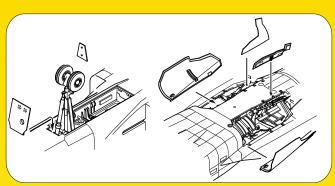

#### JAS-39A/C Gripen – Interior set for KittyHawk kit

Scale **1/48** 

Set contains completely new cockpit including side walls, ejector seat, instrument panel, colored photo-etched parts and other details for modern, multi purpose jet aircraft used by Swedish, Hungarian, Thai, Czech and South African air forces. According to the instrument panel, ejector seat the kit corresponds to the "C" version. Therefore our set focuses on "C" version only. Version "A" would need conversion parts.