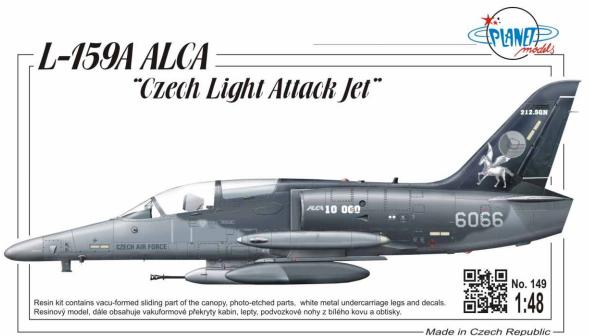

# NEVIS 09/2013

ITEM
PLT149

L-159A Alca "Czech Light Attack Jet" Full resin Kit Scale **1/48** 

Full resin kit of a modern Czech subsonic attack aircraft. The kit contains highly detailed resin parts, white metal undercarriage legs, photo-etched parts, vacu formed canopies, all lights cast from clear resin and decals for two Czech Army Air Force aircraft.