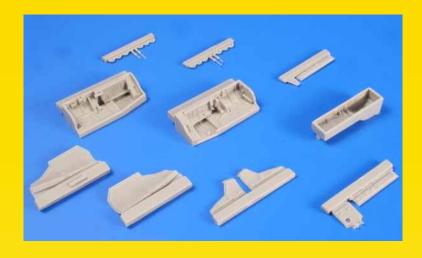

#### JAS-39A/C Gripen – Interior set for KittyHawk kit

Scale **1/48** 

Set contains completely new cockpit including side walls, ejector seat, instrument panel, colored photo-etched parts and other details for modern, multi purpose jet aircraft used by Swedish, Hungarian, Thai, Czech and South African air forces. According to the instrument panel, ejector seat the kit corresponds to the "C" version. Therefore our set focuses on "C" version only. Version "A" would need conversion parts.