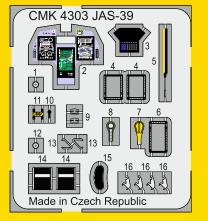

#### JAS-39A/C Gripen – Interior set for KittyHawk kit

Scale **1/48** 

Set contains completely new cockpit including side walls, ejector seat, instrument panel, colored photo-etched parts and other details for modern, multi purpose jet aircraft used by Swedish, Hungarian, Thai, Czech and South African air forces. According to the instrument panel, ejector seat the kit corresponds to the "C" version. Therefore our set focuses on "C" version only. Version "A" would need conversion parts.