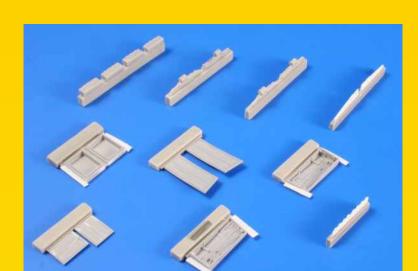

#### . \$7/\$\forall Armament set Seafire FR for Airfix kit

Scale **1/48** 

Set contains highly detailed and opened weapon and ammo bays for both wing halves. The weapons as so the bays are cast separately. The photo-etched fret contains bays' fastening rims.

#### Seafire FR.46/47 – Armament set for Special Hobby kit

Scale **1/72** 

Set contains highly detailed and opened weapon and ammo bays for both wing halves. The weapons as so the bays are cast separately. The photo-etched fret contains bays' fastening rims.