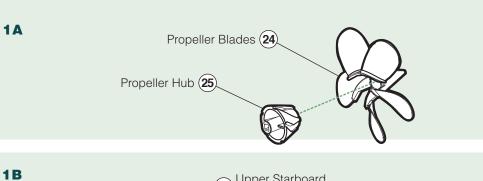

# HULL

#### A PROPELLER

Cement Propeller (#24 & #25) together. Set assembly aside.

#### **B** STERN PLANES

Cement the Upper (#17) and the Lower (#18) Port Stern Plane Halves together. Cement the Upper (#19) and the Lower (#20) Starboard Stern Plane Halves together.

#### **G** AFT HULL

Trap the **Propeller Shaft** (#23) and the Port and Starboard Stern Planes between Upper (#3) and Lower (#4) Aft Hull Halves, gluing the two halves together. (If model is for static display, you may wish to cement the Stern Planes in place.)









Starboard -Stern Plane



## **E** RUDDER

Propeller Shaft

Cement the Lower Rudder Halves (#9 & #10) together. Cement the **Upper Rudder Halves** (#7 & #8) together.



Cement the Forward Hull Assembly to Aft Hull Assembly. Insert the Rudder Operating Shaft (#16) through hole in Aft Hull; cement Upper Rudder Assembly and Lower Rudder Assembly to Rudder Operating Shaft. (If model is for static display, you may wish to cement the **Upper** and **Lower Rudders** in place.)



## PAGE 4

## SAIL

## A SAIL

Cement the Sail Starboard Half (#5) to the Sail Port Half (#6), cementing the Emergency Stern Light (#27) in place between the two halves as shown. Cement the Sail Top (#51) in place.



(4) Lower Aft Hull

## **COMPLETE SAIL**

PAGE 5

Cement completed Snorkel and Antennae, ECM/DF