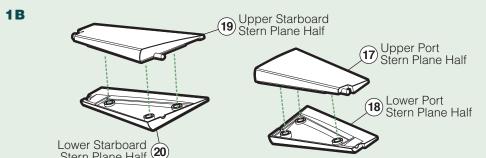

#### **B** STERN PLANES

Cement the Upper (#17) and the Lower (#18) Port Stern Plane Halves together. Cement the Upper (#19) and the Lower (#20) Starboard Stern Plane Halves together.

Starboard -Stern Plane