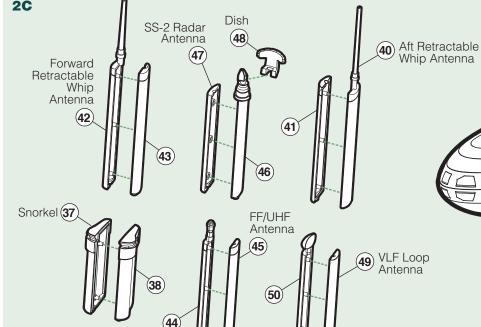

## C SAIL DETAILS

Cement Forward Retractable Whip Antenna Halves (#42 & #43) together; the SS-2 Radar **Antenna Halves** (#46 & #47) and **Dish** (#48) together; the **Aft Retractable Whip Antenna Halves** (#40 & #41) together; **Snorkel Halves** (#37 & #38) together; FF/UHF Antenna **Halves** (#44 & #45) together; and VLF Loop Antenna **Halves** (#49 & #50) together.