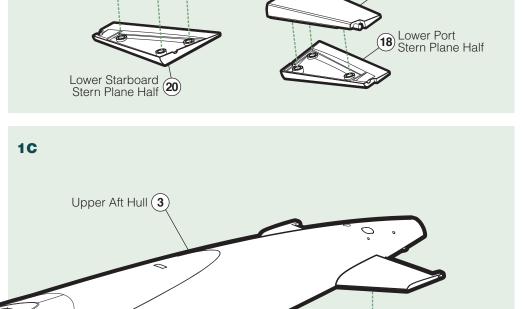

#### **G** AFT HULL

Trap the **Propeller Shaft** (#23) and the Port and Starboard Stern Planes between Upper (#3) and Lower (#4) Aft Hull Halves, gluing the two halves together. (If model is for static display, you may wish to cement the Stern Planes in place.)

## A SAIL

Cement the Sail Starboard Half (#5) to the Sail Port Half (#6), cementing the Emergency Stern Light (#27) in place between the two halves as shown. Cement the Sail Top (#51) in place.

(4) Lower Aft Hull