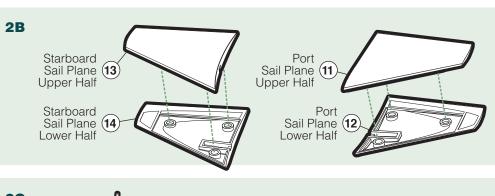

## **B** SAIL PLANES

Cement the Upper (#13) and the Lower (#14) Starboard Sail Plane Halves together. Cement the Upper (#11) and the Lower (#12) Port Sail Plane Halves together.