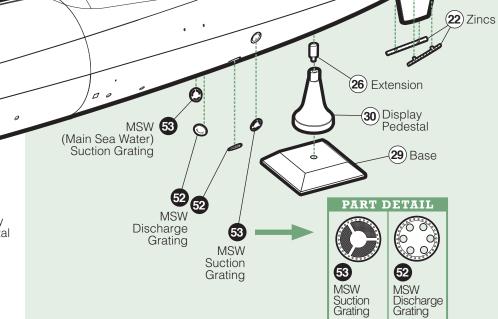

Completed Sail Assembly

PAGE 7

Cement Sail Assembly to Hull. Cement the **Mushroom Anchor** (#21), **Zincs** (#22), **MSW Suction** Gratings (#53) and the MSW Discharge Gratings (#52) to the Hull. Cement Propeller to Shaft. Cement **Display Pedestals** (#30) to Bases (#29), and add Extension (#26) to rear Pedestal. Place the **Skipjack** on **Display Stands**.