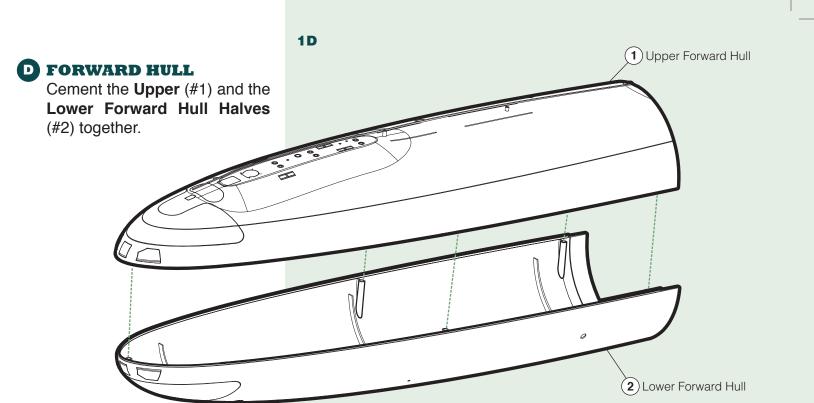

## **E** RUDDER

Propeller Shaft

Cement the Lower Rudder Halves (#9 & #10) together. Cement the **Upper Rudder Halves** (#7 & #8) together.

Cement the Forward Hull Assembly to Aft Hull Assembly. Insert the Rudder Operating Shaft (#16) through hole in Aft Hull; cement Upper Rudder Assembly and Lower Rudder Assembly to Rudder Operating Shaft. (If model is for static display, you may wish to cement the **Upper** and **Lower Rudders** in place.)