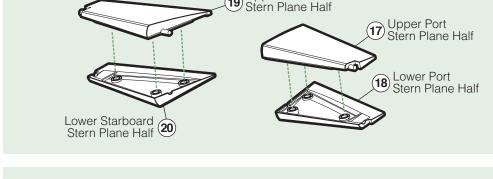

#### **B** STERN PLANES

Cement the Upper (#17) and the Lower (#18) Port Stern Plane Halves together. Cement the Upper (#19) and the Lower (#20) Starboard Stern Plane Halves together.

Starboard -Stern Plane