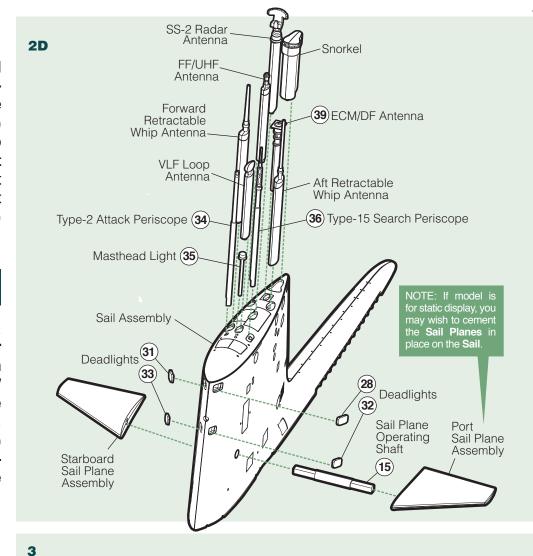

## **COMPLETE SAIL**

PAGE 5

Cement completed Snorkel and Antennae, ECM/DF Antenna (#39), Attack Periscope (#34), Masthead Light (#35) and Search Periscope (#36) to Sail Top as shown. Insert Shaft (#15) through Sail, and cement Sail Planes to Shaft. Cement **Deadlights** (#28, #31, #32 & #33) in place as shown.