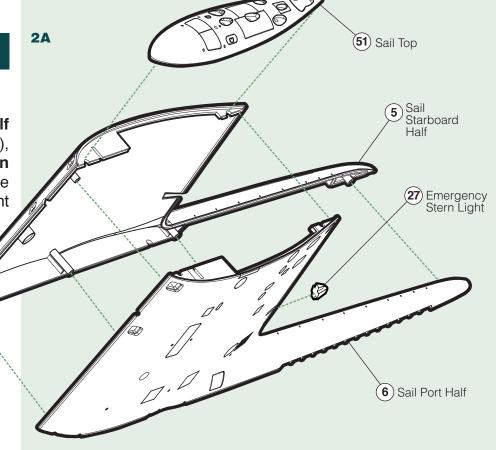

## A SAIL

Cement the Sail Starboard Half (#5) to the Sail Port Half (#6), cementing the Emergency Stern Light (#27) in place between the two halves as shown. Cement the Sail Top (#51) in place.

(4) Lower Aft Hull