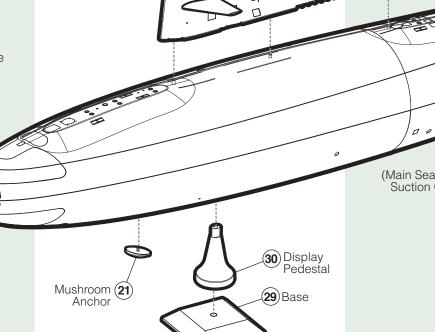

Completed Sail Assembly

PAGE 7

Cement Sail Assembly to Hull. Cement the **Mushroom Anchor** (#21), **Zincs** (#22), **MSW Suction** Gratings (#53) and the MSW Discharge Gratings (#52) to the Hull. Cement Propeller to Shaft. Cement **Display Pedestals** (#30) to Bases (#29), and add Extension (#26) to rear Pedestal. Place the **Skipjack** on **Display Stands**.