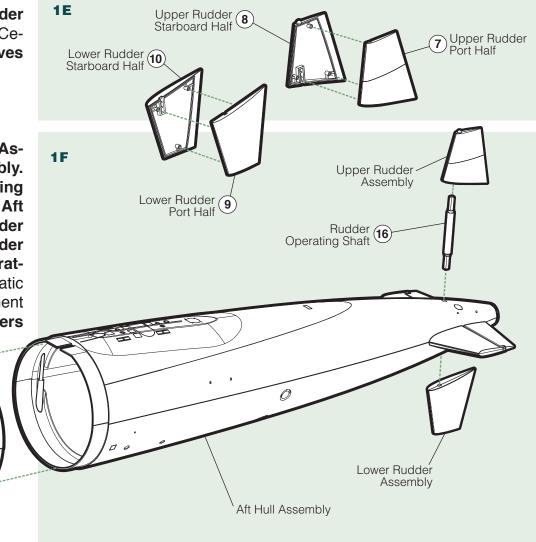

## **E** RUDDER

Propeller Shaft

Cement the Lower Rudder Halves (#9 & #10) together. Cement the **Upper Rudder Halves** (#7 & #8) together.

Cement the Forward Hull Assembly to Aft Hull Assembly. Insert the Rudder Operating Shaft (#16) through hole in Aft Hull; cement Upper Rudder Assembly and Lower Rudder Assembly to Rudder Operating Shaft. (If model is for static display, you may wish to cement the **Upper** and **Lower Rudders** in place.)