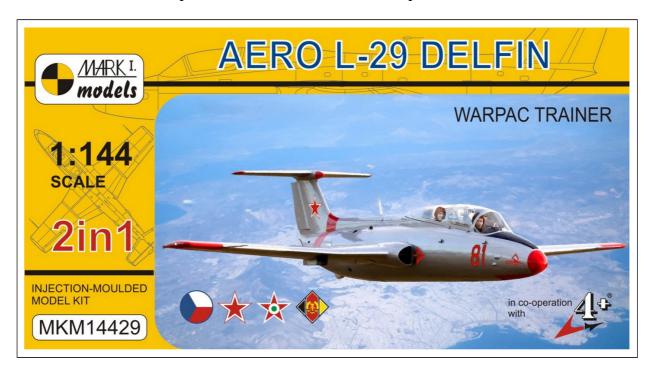

## MKM14429 Aero L-29 Delfin 'WarPac Trainer' (2in1 = 2 kits in 1 box) (Czechoslovakia, USSR, Hungary, East Germany)

The elegant L-29 Delfin (NATO code Maya) was a basic, intermediate and weapons training jet aircraft developed by the Aero Vodochody company in Czechoslovakia early in the 1960s. It was a two-seat, all-metal monoplane powered by a Motorlet M-701 turbojet engine. The sturdy L-29 became the standard military training type of the Eastern Bloc air forces (except Poland) and it was also exported to the Middle East, Asian and African countries. With more than 3,600 Delfins built, Czechoslovakia became one of the biggest jet trainer aircraft producers at the time, testifying to the type's timeless design. Except their basic training role the Delfins took part in a number of local wars and combats, while many of the ex-air force service aeroplanes found their new homes with private warbird owners.

Colour schemes included in the kit:

- 1) Aero L-29 Delfin, Black 3302, 1st Fighter Regiment, Czechoslovak Air Force (vojenské letectvo ČSLA), České Budějovice Air Base, test flown at Malacky Air Base, May 1971
- 2) Aero L-29 Delfin, Red 81, Barnaul VVAUL Air Force Pilot Training Establishment, 59th Training Regiment, VVS USSR (Soviet Air Force), Slavgorod Air Base, early 1980s
- 3) Aero L-29 Delfin, Red 378, 101th Fighter Reconnaissance Regiment, Hungarian Air Force (Magyar Honvedseg Repülö Csapatai), Szolnok Air Base, the 1970s
- 4) Aero L-29 Delfin, Black 338, Fighter Pilot Training Regiment of the 'Franz Mehring' Officer School, East German Air Force (LSK/LV DDR Luftstreitkräfte und Luftverteidigung der DDR), Bautzen Air Base, Brandenburg, 1987

Two injection-moulded kits are supplied in this box and each kit contains 31 parts and one clear part (the cockpit canopy). A comprehensive decal sheet is included.

Recommended detailing and supplementary sets: